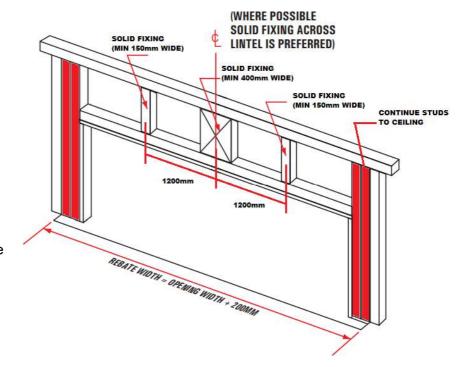

## **Minimum Clearances:**

Std Headroom 300mm
Low Headroom 200mm
Sideroom 135mm
Side fixing 90mm
Backspace Door height + 1m

Rebate 75mm past opening 75mm back from architrave 25mm deep

**Note:** Headroom is measured from the underside of the trim to the lowest point. This includes any GIB cove or beams that are lower than the ceiling.